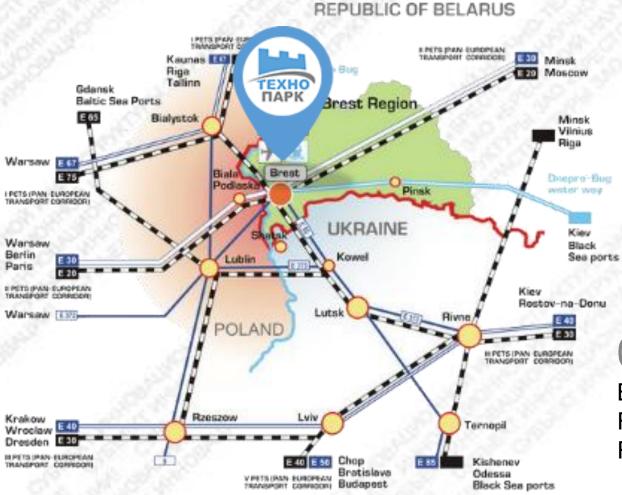

# OUR LOCATION

Brest Science and Technology Park is located on the very border with European Union at the crossing of the major pan-Eurasian transport corridors.